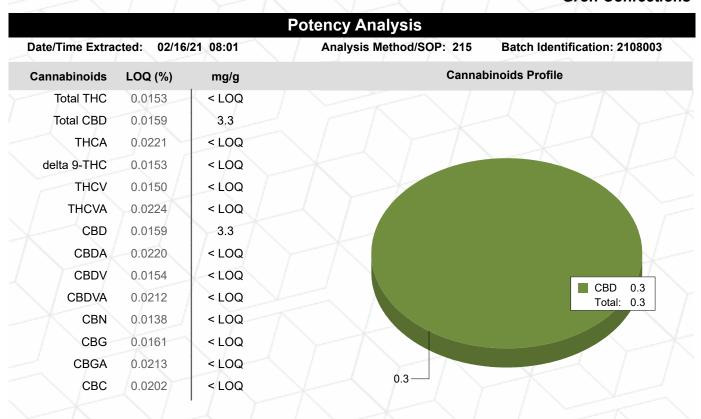

## Results at a Glance

Total THC: <LOQ (0.0153%) %

Total CBD: 0.3300 %

Brittany Wiemer

**Brittany Wiemer** Quality Officer - 2/17/2021

**Quality Control Testing Official Report** 

12025 NE Marx St. Portland, OR 97220 503-253-3511 / www.greenleaflabs.com