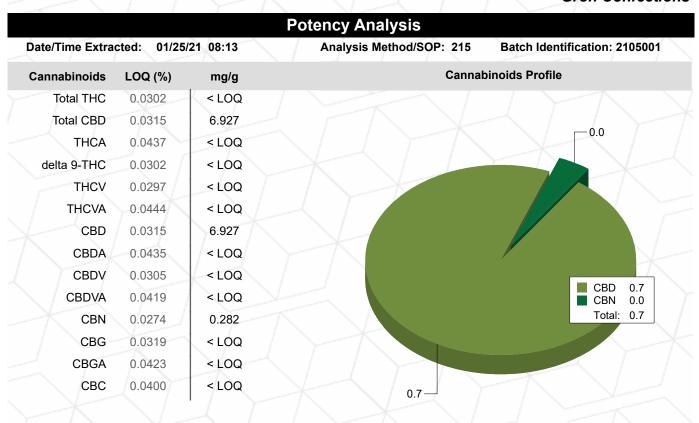

### **Results at a Glance**

Total THC: <LOQ (0.0302%) %

Total CBD: 0.6927 %

Brittany Wiemer

Brittany Wiemer Quality Officer - 1/26/2021

#### **Grön Confections**

Total THC = delta 9-THC + (THCA \* 0.877)

Total CBD = CBD + (CBDA \* 0.877)

Total CBG = CBG + (CBGA \* 0.878)

LOQ=Limit of Quantification, the lowest measurable concentration of an analyte.